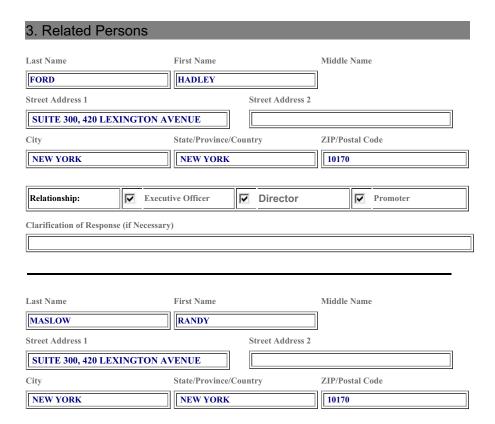

|                                                                                                                                                                        | Executiv                         | e Officer                                                                  | Director                           | Promoter                                                          |  |
|------------------------------------------------------------------------------------------------------------------------------------------------------------------------|----------------------------------|----------------------------------------------------------------------------|------------------------------------|-------------------------------------------------------------------|--|
| Clarification of Respon                                                                                                                                                | nse (if Necessary)               |                                                                            |                                    |                                                                   |  |
|                                                                                                                                                                        |                                  |                                                                            |                                    |                                                                   |  |
|                                                                                                                                                                        |                                  |                                                                            |                                    |                                                                   |  |
|                                                                                                                                                                        |                                  |                                                                            |                                    |                                                                   |  |
| Last Name                                                                                                                                                              |                                  | First Name                                                                 |                                    | Middle Name                                                       |  |
| HENDERSON                                                                                                                                                              |                                  | JOHN                                                                       |                                    |                                                                   |  |
| treet Address 1                                                                                                                                                        |                                  |                                                                            | Street Address                     | 2                                                                 |  |
| SUITE 1980, 1075 V                                                                                                                                                     |                                  |                                                                            |                                    |                                                                   |  |
| City                                                                                                                                                                   |                                  | State/Province                                                             |                                    | ZIP/Postal Code                                                   |  |
| VANCOUVER                                                                                                                                                              |                                  | BRITISH CO                                                                 | DLUMBIA, CANADA                    | V6E 3C9                                                           |  |
| Relationship:                                                                                                                                                          | Executive Executive              | e Officer                                                                  | <b>☑</b> Director                  | Promoter                                                          |  |
| Clarification of Respon                                                                                                                                                | nse (if Necessary)               |                                                                            |                                    | '                                                                 |  |
|                                                                                                                                                                        |                                  |                                                                            |                                    |                                                                   |  |
|                                                                                                                                                                        |                                  |                                                                            |                                    |                                                                   |  |
|                                                                                                                                                                        |                                  |                                                                            |                                    |                                                                   |  |
| ast Name                                                                                                                                                               | 1                                | First Name                                                                 |                                    | Middle Name                                                       |  |
| BOXER                                                                                                                                                                  |                                  | RICHARD                                                                    |                                    |                                                                   |  |
| Street Address 1                                                                                                                                                       |                                  |                                                                            | Street Address                     | 2                                                                 |  |
| SUITE 300, 420 LE                                                                                                                                                      | XINGTON AVI                      | ENUE                                                                       |                                    |                                                                   |  |
| City                                                                                                                                                                   | 5                                | State/Province/                                                            | /Country                           | ZIP/Postal Code                                                   |  |
| NEW YORK                                                                                                                                                               |                                  | NEW YORK                                                                   |                                    | 10170                                                             |  |
|                                                                                                                                                                        |                                  |                                                                            |                                    |                                                                   |  |
| Relationship:                                                                                                                                                          | Executiv                         | e Officer                                                                  | <b>☑</b> Director                  | Promoter                                                          |  |
|                                                                                                                                                                        |                                  |                                                                            |                                    |                                                                   |  |
| Jarification of Dospor                                                                                                                                                 | en (if Nonespara)                |                                                                            |                                    |                                                                   |  |
| Clarification of Respon                                                                                                                                                | nse (if Necessary)               |                                                                            |                                    |                                                                   |  |
| Clarification of Respor                                                                                                                                                | nse (if Necessary)               |                                                                            |                                    |                                                                   |  |
| Clarification of Respon                                                                                                                                                | nse (if Necessary)               |                                                                            |                                    |                                                                   |  |
| Clarification of Respon                                                                                                                                                |                                  | First Name                                                                 |                                    | Middle Name                                                       |  |
|                                                                                                                                                                        | ]                                | First Name                                                                 |                                    | Middle Name                                                       |  |
| .ast Name                                                                                                                                                              | ]                                |                                                                            | Street Address                     |                                                                   |  |
| .ast Name<br>KALCEVICH                                                                                                                                                 | 1                                | JULIUS                                                                     | Street Address                     |                                                                   |  |
| .ast Name KALCEVICH Street Address 1                                                                                                                                   | XINGTON AV                       | JULIUS                                                                     |                                    |                                                                   |  |
| .ast Name  KALCEVICH  Street Address 1  SUITE 300, 420 LE                                                                                                              | XINGTON AV                       | JULIUS<br>ENUE                                                             | /Country                           | 2                                                                 |  |
| ast Name  KALCEVICH  treet Address 1  SUITE 300, 420 LE                                                                                                                | XINGTON AV                       | JULIUS ENUE State/Province/                                                | /Country                           | ZIP/Postal Code                                                   |  |
| Last Name  KALCEVICH  Street Address 1  SUITE 300, 420 LE  City  NEW YORK                                                                                              | XINGTON AV                       | JULIUS  ENUE  State/Province/                                              | /Country                           | ZIP/Postal Code                                                   |  |
| Last Name  KALCEVICH  Street Address 1  SUITE 300, 420 LE  City  NEW YORK  Relationship:                                                                               | Executiv                         | JULIUS  ENUE  State/Province/                                              | /Country                           | ZIP/Postal Code                                                   |  |
| .ast Name  KALCEVICH  treet Address 1  SUITE 300, 420 LE  City  NEW YORK  Relationship:                                                                                | Executiv                         | JULIUS  ENUE  State/Province/                                              | /Country                           | ZIP/Postal Code                                                   |  |
| ast Name  KALCEVICH  Street Address 1  SUITE 300, 420 LE  City  NEW YORK  Relationship:                                                                                | Executiv                         | JULIUS  ENUE  State/Province/                                              | /Country                           | ZIP/Postal Code                                                   |  |
| ast Name  KALCEVICH  Street Address 1  SUITE 300, 420 LE                                                                                                               | Executiv                         | JULIUS  ENUE  State/Province/                                              | /Country                           | ZIP/Postal Code                                                   |  |
| ast Name  KALCEVICH  Street Address 1  SUITE 300, 420 LE  City  NEW YORK  Relationship:  Clarification of Respon                                                       | Executiv  1 Executiv  1 Executiv | JULIUS  ENUE  State/Province/                                              | /Country                           | ZIP/Postal Code                                                   |  |
| Last Name  KALCEVICH  Street Address 1  SUITE 300, 420 LE  City  NEW YORK  Relationship:  Clarification of Respon                                                      | Exington AVI                     | ENUE State/Province. NEW YORK //e Officer First Name                       | /Country                           | ZIP/Postal Code  10170  Promoter                                  |  |
| ast Name  KALCEVICH  Street Address 1  SUITE 300, 420 LE  City  NEW YORK  Relationship:  Clarification of Respon  ast Name  ROSEN                                      | Exington AVI                     | ENUE State/Province NEW YORK TO Officer                                    | /Country  Director                 | ZIP/Postal Code  10170  Promoter  Middle Name                     |  |
| .ast Name KALCEVICH Street Address 1 SUITE 300, 420 LE City NEW YORK Relationship: Clarification of Respon                                                             | Executiv  Ise (if Necessary)     | ENUE State/Province. NEW YORK //e Officer  First Name  PAUL                | /Country                           | ZIP/Postal Code  10170  Promoter  Middle Name                     |  |
| ast Name  KALCEVICH  Street Address 1  SUITE 300, 420 LE  City  NEW YORK  Relationship:  Clarification of Respon  ast Name  ROSEN  Street Address 1  SUITE 300, 420 LE | Executive ase (if Necessary)     | ENUE  State/Province.  NEW YORK  /e Officer  First Name  PAUL  ENUE        | /Country  Director  Street Address | ZIP/Postal Code  10170  Promoter  Middle Name                     |  |
| .ast Name KALCEVICH Street Address 1 SUITE 300, 420 LE City NEW YORK Relationship: Clarification of Respon .ast Name ROSEN Street Address 1 SUITE 300, 420 LE          | Executive ase (if Necessary)     | JULIUS  ENUE  State/Province.  POSTITUTE Name  PAUL  ENUE  State/Province. | Country  Director  Street Address  | ZIP/Postal Code  10170  Promoter  Middle Name  2  ZIP/Postal Code |  |
| .ast Name KALCEVICH Street Address 1 SUITE 300, 420 LE City NEW YORK Relationship: Clarification of Respon                                                             | Executive ase (if Necessary)     | ENUE  State/Province.  NEW YORK  /e Officer  First Name  PAUL  ENUE        | Country  Director  Street Address  | ZIP/Postal Code  10170  Promoter  Middle Name                     |  |